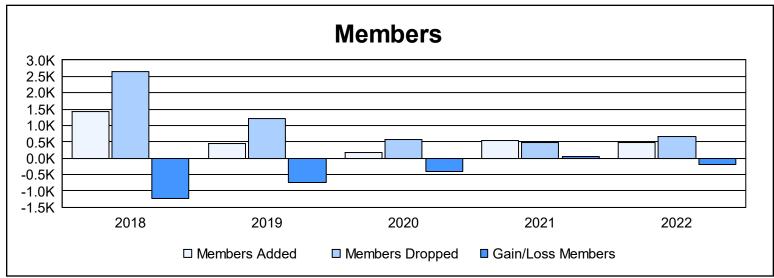

District 382 As of June 2022 Cumulative

| Year      | New<br>Clubs | Dropped<br>Clubs | Gain/<br>Loss<br>Clubs | New<br>Members | Charter<br>Members | Reinstate<br>Members | Transfer<br>Members | Total<br>Member<br>Added | Total<br>Members<br>Dropped | Gain/<br>Loss<br>Members |
|-----------|--------------|------------------|------------------------|----------------|--------------------|----------------------|---------------------|--------------------------|-----------------------------|--------------------------|
| 2017-2018 | 6            | 9                | -3                     | 894            | 322                | 158                  | 45                  | 1,419                    | 2,649                       | -1,230                   |
| 2018-2019 | 0            | 9                | -9                     | 217            | 126                | 69                   | 46                  | 458                      | 1,203                       | -745                     |
| 2019-2020 | 0            | 20               | -20                    | 3              | 57                 | 77                   | 24                  | 161                      | 567                         | -406                     |
| 2020-2021 | 0            | 1                | -1                     | 350            | 58                 | 116                  | 22                  | 546                      | 484                         | 62                       |
| 2021-2022 | 0            | 2                | -2                     | 319            | 59                 | 54                   | 47                  | 479                      | 672                         | -193                     |
| Average   | 1            | 8                | -7                     | 357            | 124                | 95                   | 37                  | 613                      | 1,115                       | -502                     |