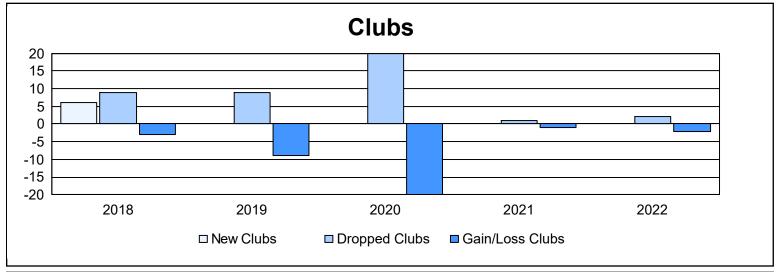

District 382 As of June 2022 Cumulative

| Year      | New<br>Clubs | Dropped<br>Clubs | Gain/<br>Loss<br>Clubs | New<br>Members | Charter<br>Members | Reinstate<br>Members | Transfer<br>Members | Total<br>Member<br>Added | Total<br>Members<br>Dropped | Gain/<br>Loss<br>Members |
|-----------|--------------|------------------|------------------------|----------------|--------------------|----------------------|---------------------|--------------------------|-----------------------------|--------------------------|
| 2017-2018 | 6            | 9                | -3                     | 894            | 322                | 158                  | 45                  | 1,419                    | 2,649                       | -1,230                   |
| 2018-2019 | 0            | 9                | -9                     | 217            | 126                | 69                   | 46                  | 458                      | 1,203                       | -745                     |
| 2019-2020 | 0            | 20               | -20                    | 3              | 57                 | 77                   | 24                  | 161                      | 567                         | -406                     |
| 2020-2021 | 0            | 1                | -1                     | 350            | 58                 | 116                  | 22                  | 546                      | 484                         | 62                       |
| 2021-2022 | 0            | 2                | -2                     | 319            | 59                 | 54                   | 47                  | 479                      | 672                         | -193                     |
| Average   | 1            | 8                | -7                     | 357            | 124                | 95                   | 37                  | 613                      | 1,115                       | -502                     |